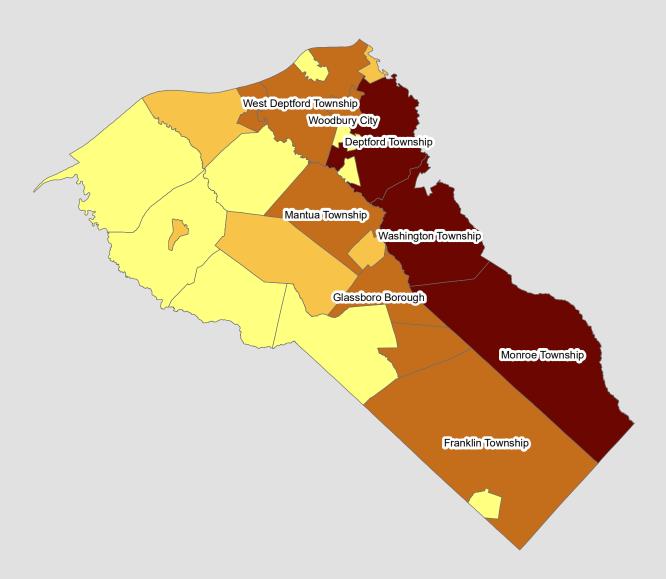

#### 2019 Gloucester County Substance Abuse Admissions by Municipality of Residence

| Top 1 | Top Five Municipalities |     |  |  |  |  |  |  |  |  |
|-------|-------------------------|-----|--|--|--|--|--|--|--|--|
| 1     | Monroe Township 6       |     |  |  |  |  |  |  |  |  |
| 2     | Washington Township     | 518 |  |  |  |  |  |  |  |  |
| 3     | Deptford Township       | 410 |  |  |  |  |  |  |  |  |
| 4     | Franklin Township       | 301 |  |  |  |  |  |  |  |  |
| 5     | West Deptford Township  | 290 |  |  |  |  |  |  |  |  |